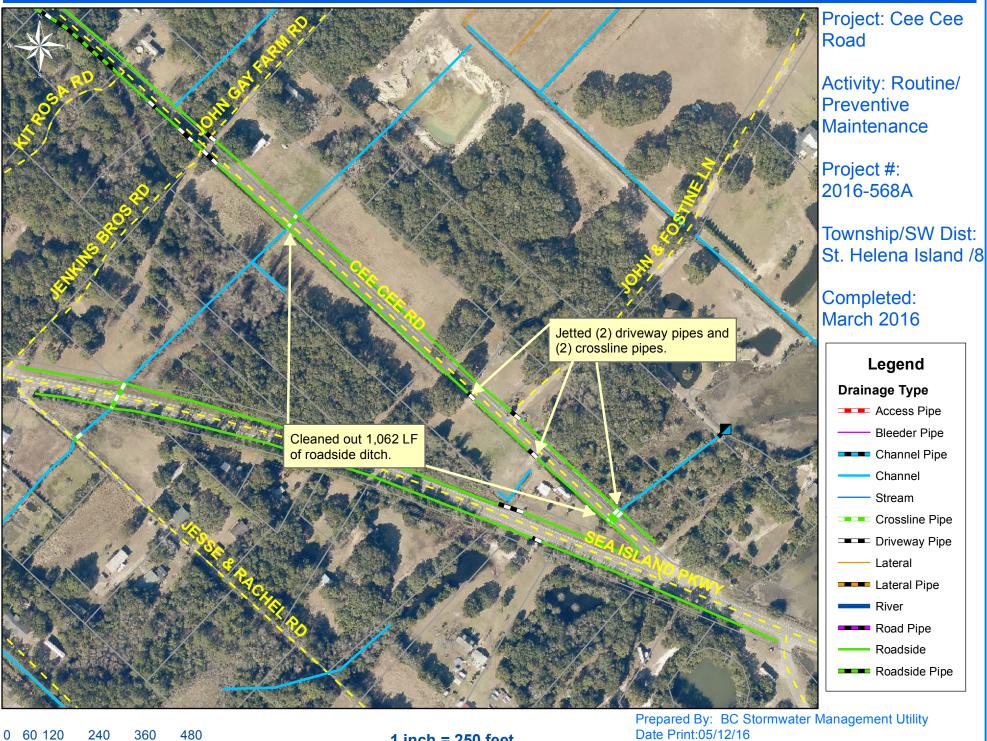

## Beaufort County Public Works Stormwater Infrastructure Project Summary

Project Summary: Cee Cee Road

Activity: Routine/Preventive Maintenance

Narrative Description of Project:

Duration: 3/8/16 - 3/10/16

Project improved 1,062 L.F. of drainage system. Cleaned out 1,062 L.F. of roadside ditch. Jetted (2) crossline pipes and (2) driveway pipes.

| 2016-568A / Cee Cee Road              | Labor | Labor      | Equipment | Material | Contractor | Indirect   |            |
|---------------------------------------|-------|------------|-----------|----------|------------|------------|------------|
|                                       | Hours | Cost       | Cost      | Cost     | Cost       | Labor      | Total Cost |
| AUDIT / Audit Project                 | 0.5   | \$11.75    | \$0.00    | \$0.00   | \$0.00     | \$6.62     | \$18.36    |
| CLPJT / Crossline Pipe - Jetted       | 10.0  | \$228.80   | \$43.40   | \$27.89  | \$0.00     | \$148.50   | \$448.58   |
| HAUL / Hauling                        | 30.0  | \$668.30   | \$239.70  | \$113.25 | \$0.00     | \$432.60   | \$1,453.85 |
| ONJV / Onsite Job Visit               | 16.0  | \$569.72   | \$56.80   | \$26.98  | \$0.00     | \$410.50   | \$1,064.00 |
| RSDCL / Roadside Ditch - Cleanout     | 88.0  | \$1,925.80 | \$457.10  | \$72.67  | \$0.00     | \$1,238.52 | \$3,694.09 |
| UTLOC / Utility locates               | 0.5   | \$12.35    | \$0.00    | \$0.00   | \$0.00     | \$6.62     | \$18.97    |
| 2016-568A / Cee Cee Road<br>Sub Total | 145.0 | \$3,416.72 | \$797.00  | \$240.79 | \$0.00     | \$2,243.35 | \$6,697.85 |
|                                       |       |            |           |          |            |            |            |
| Grand Total                           | 145.0 | \$3,416.72 | \$797.00  | \$240.79 | \$0.00     | \$2,243.35 | \$6,697.85 |

Before

After

1 inch = 250 feet

Feet

File:C:\project summaries map/Cee Cee Road\_2016-568A