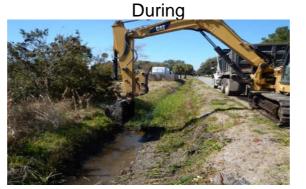

Project improved 1,062 L.F. of drainage system. Cleaned out 1,062 L.F. of roadside ditch. Jetted (2) crossline pipes and (2) driveway pipes.

| 2016-568A / Cee Cee Road              | Labor | Labor      | Equipment | Material | Contractor | Indirect   |            |
|---------------------------------------|-------|------------|-----------|----------|------------|------------|------------|
|                                       | Hours | Cost       | Cost      | Cost     | Cost       | Labor      | Total Cost |
| AUDIT / Audit Project                 | 0.5   | \$11.75    | \$0.00    | \$0.00   | \$0.00     | \$6.62     | \$18.36    |
| CLPJT / Crossline Pipe - Jetted       | 10.0  | \$228.80   | \$43.40   | \$27.89  | \$0.00     | \$148.50   | \$448.58   |
| HAUL / Hauling                        | 30.0  | \$668.30   | \$239.70  | \$113.25 | \$0.00     | \$432.60   | \$1,453.85 |
| ONJV / Onsite Job Visit               | 16.0  | \$569.72   | \$56.80   | \$26.98  | \$0.00     | \$410.50   | \$1,064.00 |
| RSDCL / Roadside Ditch - Cleanout     | 88.0  | \$1,925.80 | \$457.10  | \$72.67  | \$0.00     | \$1,238.52 | \$3,694.09 |
| UTLOC / Utility locates               | 0.5   | \$12.35    | \$0.00    | \$0.00   | \$0.00     | \$6.62     | \$18.97    |
| 2016-568A / Cee Cee Road<br>Sub Total | 145.0 | \$3,416.72 | \$797.00  | \$240.79 | \$0.00     | \$2,243.35 | \$6,697.85 |
|                                       |       |            |           |          |            |            |            |
| Grand Total                           | 145.0 | \$3,416.72 | \$797.00  | \$240.79 | \$0.00     | \$2,243.35 | \$6,697.85 |

Before

After

1 inch = 250 feet

Feet

File:C:\project summaries map/Cee Cee Road\_2016-568A