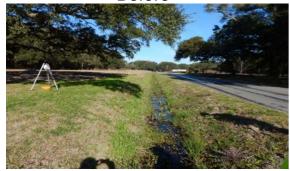

Project improved 1,062 L.F. of drainage system. Cleaned out 1,062 L.F. of roadside ditch. Jetted (2) crossline pipes and (2) driveway pipes.

| 2016-568A / Cee Cee Road              | Labor | Labor      | Equipment | Material | Contractor | Indirect   |            |
|---------------------------------------|-------|------------|-----------|----------|------------|------------|------------|
|                                       | Hours | Cost       | Cost      | Cost     | Cost       | Labor      | Total Cost |
| AUDIT / Audit Project                 | 0.5   | \$11.75    | \$0.00    | \$0.00   | \$0.00     | \$6.62     | \$18.36    |
| CLPJT / Crossline Pipe - Jetted       | 10.0  | \$228.80   | \$43.40   | \$27.89  | \$0.00     | \$148.50   | \$448.58   |
| HAUL / Hauling                        | 30.0  | \$668.30   | \$239.70  | \$113.25 | \$0.00     | \$432.60   | \$1,453.85 |
| ONJV / Onsite Job Visit               | 16.0  | \$569.72   | \$56.80   | \$26.98  | \$0.00     | \$410.50   | \$1,064.00 |
| RSDCL / Roadside Ditch - Cleanout     | 88.0  | \$1,925.80 | \$457.10  | \$72.67  | \$0.00     | \$1,238.52 | \$3,694.09 |
| UTLOC / Utility locates               | 0.5   | \$12.35    | \$0.00    | \$0.00   | \$0.00     | \$6.62     | \$18.97    |
| 2016-568A / Cee Cee Road<br>Sub Total | 145.0 | \$3,416.72 | \$797.00  | \$240.79 | \$0.00     | \$2,243.35 | \$6,697.85 |
|                                       |       |            |           |          |            |            |            |
| Grand Total                           | 145.0 | \$3,416.72 | \$797.00  | \$240.79 | \$0.00     | \$2,243.35 | \$6,697.85 |

Before

After

1 inch = 250 feet

Feet

File:C:\project summaries map/Cee Cee Road\_2016-568A