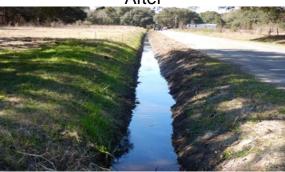

Project improved 1,062 L.F. of drainage system. Cleaned out 1,062 L.F. of roadside ditch. Jetted (2) crossline pipes and (2) driveway pipes.

| 2016-568A / Cee Cee Road              | Labor | Labor      | Equipment | Material | Contractor | Indirect   |            |
|---------------------------------------|-------|------------|-----------|----------|------------|------------|------------|
|                                       | Hours | Cost       | Cost      | Cost     | Cost       | Labor      | Total Cost |
| AUDIT / Audit Project                 | 0.5   | \$11.75    | \$0.00    | \$0.00   | \$0.00     | \$6.62     | \$18.36    |
| CLPJT / Crossline Pipe - Jetted       | 10.0  | \$228.80   | \$43.40   | \$27.89  | \$0.00     | \$148.50   | \$448.58   |
| HAUL / Hauling                        | 30.0  | \$668.30   | \$239.70  | \$113.25 | \$0.00     | \$432.60   | \$1,453.85 |
| ONJV / Onsite Job Visit               | 16.0  | \$569.72   | \$56.80   | \$26.98  | \$0.00     | \$410.50   | \$1,064.00 |
| RSDCL / Roadside Ditch - Cleanout     | 88.0  | \$1,925.80 | \$457.10  | \$72.67  | \$0.00     | \$1,238.52 | \$3,694.09 |
| UTLOC / Utility locates               | 0.5   | \$12.35    | \$0.00    | \$0.00   | \$0.00     | \$6.62     | \$18.97    |
| 2016-568A / Cee Cee Road<br>Sub Total | 145.0 | \$3,416.72 | \$797.00  | \$240.79 | \$0.00     | \$2,243.35 | \$6,697.85 |
|                                       |       |            |           |          |            |            |            |
| Grand Total                           | 145.0 | \$3,416.72 | \$797.00  | \$240.79 | \$0.00     | \$2,243.35 | \$6,697.85 |

Before

After

1 inch = 250 feet

Feet

File:C:\project summaries map/Cee Cee Road\_2016-568A